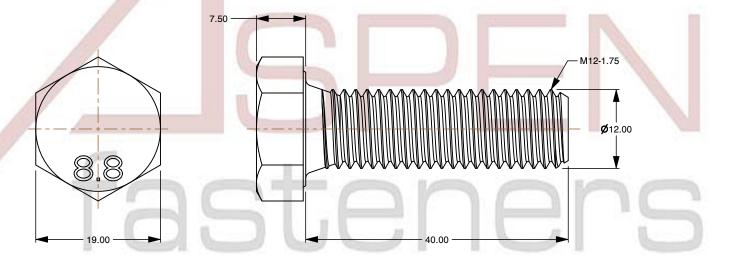

## Notes:

1. Category: Cap Screws

2. System of Measurement: Metric

3. Head Style: Hex Head

4. Head Style Detail: Washer Face

5. Drive Style: External Hex Drive

6. Pitch: Coarse Thread

7. Thread Length: Full Thread

8. Thread Direction: Right-Hand Thread

9. Point: Chamfered Point

10. Material: Steel

11. Material Grade: Class 8.8 Steel

12. Material Processes: Quenched and Tempered

13. Coating: Zinc Plated14. Coating Color: Clear

15. Standards and Specifications: DIN 933 / ISO 4017

This file and any associated information and specifications are provided for reference and evaluation purposes only and is subject to change without notice. Aspen Fasteners Inc. makes

SCALE 1.737

PRODUCT NAME
M12-1.75 X 40mm DIN 933 / ISO 4017, Metric,
Hex Head Cap Screws Bolts, Full Thread,
Class 8.8 Steel, Zinc Plated

PART NUMBER: ME001-12175X40

UNIT MILLIMETERS

> ISSUED 2024-01-08

SHEET 1 of 1