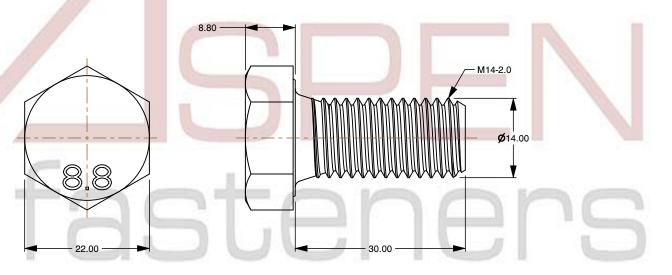

## Notes:

1. Category: Cap Screws

2. System of Measurement: Metric

3. Head Style: Hex Head

4. Head Style Detail: Washer Face

5. Drive Style: External Hex Drive

6. Pitch: Coarse Thread

7. Thread Length: Full Thread

8. Thread Direction: Right-Hand Thread

9. Point: Chamfered Point

10. Material: Steel

11. Material Grade: Class 8.8 Steel

12. Material Processes: Quenched and Tempered

13. Coating: Zinc Plated14. Coating Color: Clear

15. Standards and Specifications: DIN 933 / ISO 4017

This file and any associated information and specifications are provided for reference and evaluation purposes only and is subject to change without notice. Aspen Fasteners Inc. makes

SCALE 1.500

PRODUCT NAME
M14-2.0 X 30mm DIN 933 / ISO 4017, Metric,
Hex Head Cap Screws Bolts, Full Thread,
Class 8.8 Steel, Zinc Plated

PART NUMBER: ME001-1420X30

UNIT MILLIMETERS

> ISSUED 2024-01-08

SHEET 1 of 1