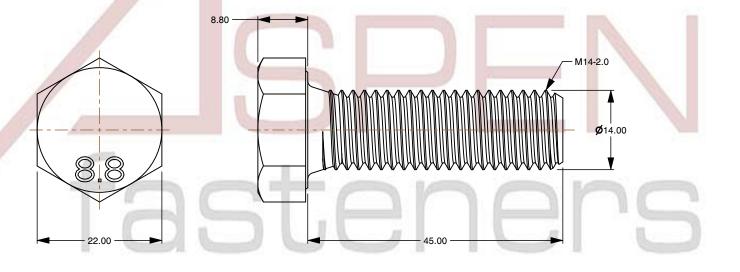

## Notes:

1. Category: Cap Screws

2. System of Measurement: Metric

3. Head Style: Hex Head

4. Head Style Detail: Washer Face

5. Drive Style: External Hex Drive

6. Pitch: Coarse Thread

7. Thread Length: Full Thread

8. Thread Direction: Right-Hand Thread

9. Point: Chamfered Point

10. Material: Steel

11. Material Grade: Class 8.8 Steel

12. Material Processes: Quenched and Tempered

13. Coating: Zinc Plated14. Coating Color: Clear

15. Standards and Specifications: DIN 933 / ISO 4017

This file and any associated information and specifications are provided for reference and evaluation purposes only and is subject to change without notice. Aspen Fasteners Inc. makes

SCALE 1.500

PRODUCT NAME
M14-2.0 X 45mm DIN 933 / ISO 4017, Metric,
Hex Head Cap Screws Bolts, Full Thread,
Class 8.8 Steel, Zinc Plated

PART NUMBER: ME001-1420X45

UNIT MILLIMETERS

> ISSUED 2024-01-08

SHEET 1 of 1