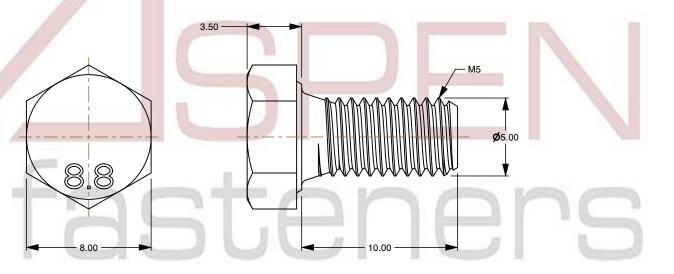

## Notes:

1. Category: Cap Screws

2. System of Measurement: Metric

3. Head Style: Hex Head

4. Head Style Detail: Washer Face

5. Drive Style: External Hex Drive

6. Pitch: Coarse Thread

7. Thread Length: Full Thread

8. Thread Direction: Right-Hand Thread

9. Point: Chamfered Point

10. Material: Steel

11. Material Grade: Class 8.8 Steel

12. Material Processes: Quenched and Tempered

13. Coating: Zinc Plated14. Coating Color: Clear

15. Standards and Specifications: DIN 933 / ISO 4017

This file and any associated information and specifications are provided for reference and evaluation purposes only and is subject to change without notice. Aspen Fasteners Inc. makes

SCALE 4.124

PRODUCT NAME
M5 X 10mm DIN 933 / ISO 4017, Metric,
Hex Head Cap Screws Bolts, Full Thread,
Class 8.8 Steel, Zinc Plated

PART NUMBER: ME001-5X10

UNIT MILLIMETERS

> ISSUED 2024-01-08

SHEET 1 of 1