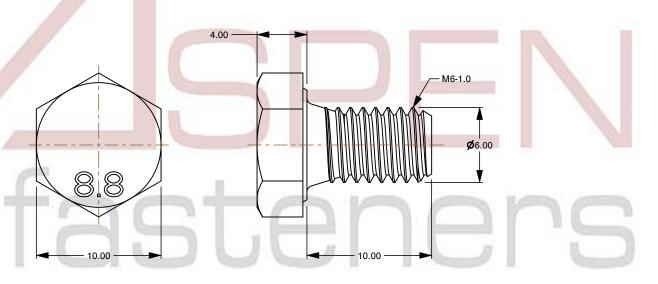

## Notes:

1. Category: Cap Screws

2. System of Measurement: Metric

3. Head Style: Hex Head

4. Head Style Detail: Washer Face

5. Drive Style: External Hex Drive

6. Pitch: Coarse Thread

7. Thread Length: Full Thread

8. Thread Direction: Right-Hand Thread

9. Point: Chamfered Point

10. Material: Steel

11. Material Grade: Class 8.8 Steel

12. Material Processes: Quenched and Tempered

13. Coating: Zinc Plated14. Coating Color: Clear

15. Standards and Specifications: DIN 933 / ISO 4017

This file and any associated information and specifications are provided for reference and evaluation purposes only and is subject to change without notice. Aspen Fasteners Inc. makes

SCALE 3.300 PART NUMBER: ME001-610X10

PRODUCT NAME

Hex Head Cap Screws Bolts, Full Thread,

Class 8.8 Steel, Zinc Plated

M6-1.0 X 10mm DIN 933 / ISO 4017, Metric,

UNIT MILLIMETERS

> ISSUED 2024-01-08

SHEET 1 of 1