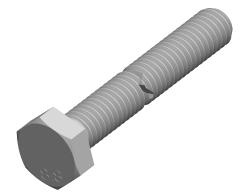

1. Category: Cap Screws

2. System of Measurement: Metric

3. Head Style: Hex Head

4. Head Style Detail: Washer Face

5. Drive Style: External Hex Drive

6. Pitch: Coarse Thread

7. Thread Length: Full Thread

8. Thread Direction: Right-Hand Thread

9. Point: Chamfered Point

10. Material: Steel

11. Material Grade: Class 8.8 Steel

12. Material Processes: Quenched and Tempered

13. Coating: Zinc Plated14. Coating Color: Clear

15. Standards and Specifications: DIN 933 / ISO 4017

SCALE 3.300

PRODUCT NAME
M6 X 45mm DIN 933 / ISO 4017, Metric,
Hex Head Cap Screws Bolts, Full Thread,
Class 8.8 Steel, Zinc Plated

PART NUMBER: ME001-6X45

UNIT MILLIMETERS

> ISSUED 2024-01-08

SHEET 1 of 1