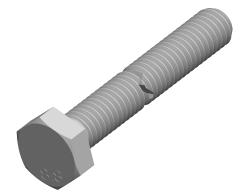

1. Category: Cap Screws

2. System of Measurement: Metric

3. Head Style: Hex Head

4. Head Style Detail: Washer Face

5. Drive Style: External Hex Drive

6. Pitch: Coarse Thread

7. Thread Length: Full Thread

8. Thread Direction: Right-Hand Thread

9. Point: Chamfered Point

10. Material: Steel

11. Material Grade: Class 8.8 Steel

12. Material Processes: Quenched and Tempered

13. Coating: Zinc Plated14. Coating Color: Clear

15. Standards and Specifications: DIN 933 / ISO 4017

SCALE 3.300

PRODUCT NAME
M6 X 55mm DIN 933 / ISO 4017, Metric,
Hex Head Cap Screws Bolts, Full Thread,
Class 8.8 Steel, Zinc Plated

PART NUMBER: ME001-6X55

UNIT MILLIMETERS

> ISSUED 2024-01-08

SHEET 1 of 1