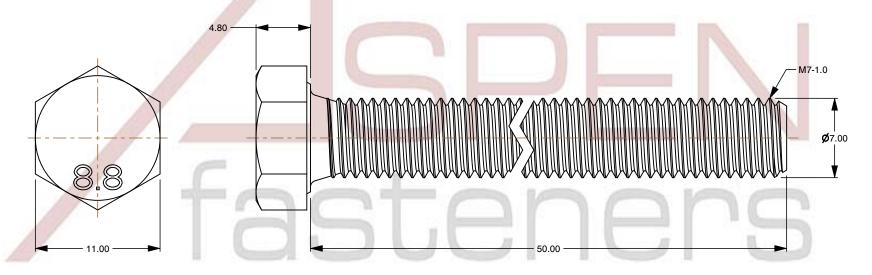

1. Category: Cap Screws

2. System of Measurement: Metric

3. Head Style: Hex Head

4. Head Style Detail: Washer Face

5. Drive Style: External Hex Drive

6. Pitch: Coarse Thread

7. Thread Length: Full Thread

8. Thread Direction: Right-Hand Thread

9. Point: Chamfered Point

10. Material: Steel

11. Material Grade: Class 8.8 Steel

12. Material Processes: Quenched and Tempered

13. Coating: Zinc Plated14. Coating Color: Clear

15. Standards and Specifications: DIN 933 / ISO 4017

SCALE 3.000

PRODUCT NAME
M7-1.0 X 50mm DIN 933 / ISO 4017, Metric,
Hex Head Cap Screws Bolts, Full Thread,
Class 8.8 Steel, Zinc Plated

PART NUMBER: ME001-710X50

UNIT MILLIMETERS

> ISSUED 2024-01-08

SHEET 1 of 1