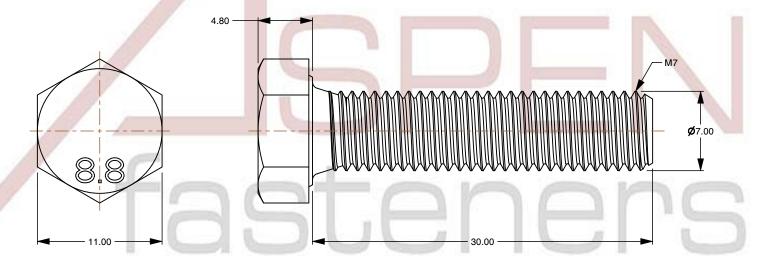

## Notes:

1. Category: Cap Screws

2. System of Measurement: Metric

3. Head Style: Hex Head

4. Head Style Detail: Washer Face

5. Drive Style: External Hex Drive

6. Pitch: Coarse Thread

7. Thread Length: Full Thread

8. Thread Direction: Right-Hand Thread

9. Point: Chamfered Point

10. Material: Steel

11. Material Grade: Class 8.8 Steel

12. Material Processes: Quenched and Tempered

13. Coating: Zinc Plated

14. Coating Color: Clear

15. Standards and Specifications: DIN 933 / ISO 4017

This file and any associated information and specifications are provided for reference and evaluation purposes only and is subject to change without notice. Aspen Fasteners Inc. makes

SCALE 3.000

PRODUCT NAME
M7 X 30mm DIN 933 / ISO 4017, Metric,
Hex Head Cap Screws Bolts, Full Thread,
Class 8.8 Steel, Zinc Plated

PART NUMBER: ME001-7X30

UNIT MILLIMETERS

> ISSUED 2024-01-08

SHEET 1 of 1