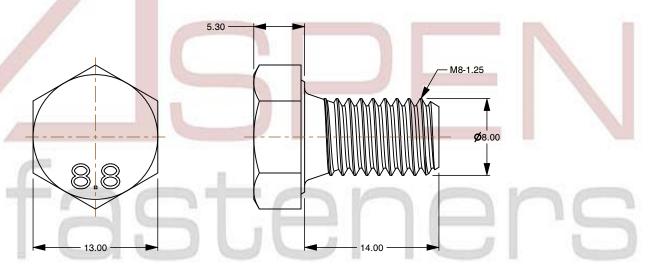

## Notes:

1. Category: Cap Screws

2. System of Measurement: Metric

3. Head Style: Hex Head

4. Head Style Detail: Washer Face

5. Drive Style: External Hex Drive

6. Pitch: Coarse Thread

7. Thread Length: Full Thread

8. Thread Direction: Right-Hand Thread

9. Point: Chamfered Point

10. Material: Steel

11. Material Grade: Class 8.8 Steel

12. Material Processes: Quenched and Tempered

13. Coating: Zinc Plated14. Coating Color: Clear

15. Standards and Specifications: DIN 933 / ISO 4017

This file and any associated information and specifications are provided for reference and evaluation purposes only and is subject to change without notice. Aspen Fasteners Inc. makes

SCALE 2.538

M8-1.25 X 14mm DIN 933 / ISO 4017, Metric, Hex Head Cap Screws Bolts, Full Thread, Class 8.8 Steel, Zinc Plated

PRODUCT NAME

PART NUMBER: ME001-8125X14

UNIT MILLIMETERS

> ISSUED 2024-01-08

SHEET 1 of 1