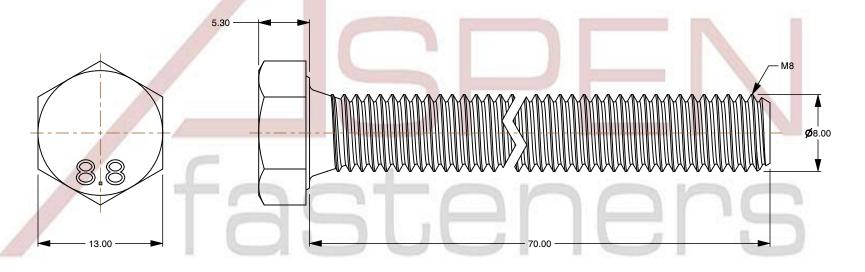

1. Category: Cap Screws

2. System of Measurement: Metric

3. Head Style: Hex Head

4. Head Style Detail: Washer Face

5. Drive Style: External Hex Drive

6. Pitch: Coarse Thread

7. Thread Length: Full Thread

8. Thread Direction: Right-Hand Thread

9. Point: Chamfered Point

10. Material: Steel

11. Material Grade: Class 8.8 Steel

12. Material Processes: Quenched and Tempered

13. Coating: Zinc Plated14. Coating Color: Clear

15. Standards and Specifications: DIN 933 / ISO 4017

SCALE 2.538

PRODUCT NAME

M8 X 70mm DIN 933 / ISO 4017, Metric,

Hex Head Cap Screws Bolts, Full Thread,

Class 8.8 Steel, Zinc Plated

PART NUMBER: ME001-8X70

UNIT MILLIMETERS

> ISSUED 2024-01-08