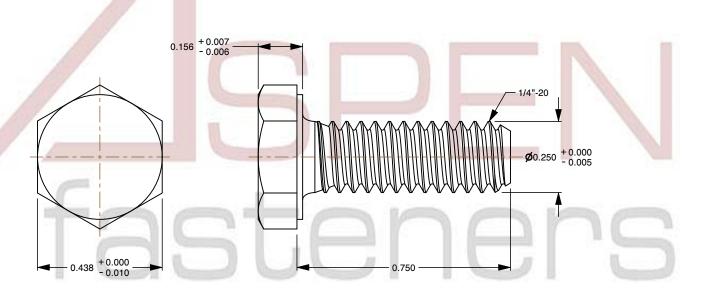

SCALE 2.966

PRODUCT NAME 1/4"-20 X 3/4" Hex Head Cap Screws Bolts, Thread-Locking Patch, Stainless Steel

PART NUMBER: ST311-1420X34

UNIT INCHES

ISSUED 2024-01-09

SHEET 1 of 1