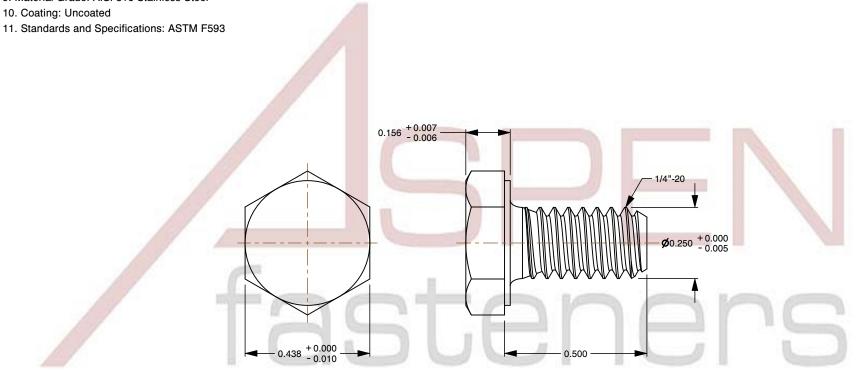

## Notes:

1. Category: Cap Screws

2. System of Measurement: Inch

3. Head Style: Hex Head

4. Head Style Detail: Washer Face

5. Drive Style: External Hex Drive

6. Thread Direction: Right-Hand Thread

7. Point: Chamfered Point

8. Material: Stainless Steel

9. Material Grade: AISI 316 Stainless Steel

This file and any associated information and specifications are provided for reference and evaluation purposes only and is subject to change without notice. Aspen Fasteners Inc. makes

SCALE 2.966

PRODUCT NAME 1/4"-20 X 1/2" Hex Head Cap Screws Bolts, AISI 316 Stainless Steel, ASTM F593

PART NUMBER: ST313-1420X12

UNIT INCHES

ISSUED 2024-01-09

SHEET 1 of 1