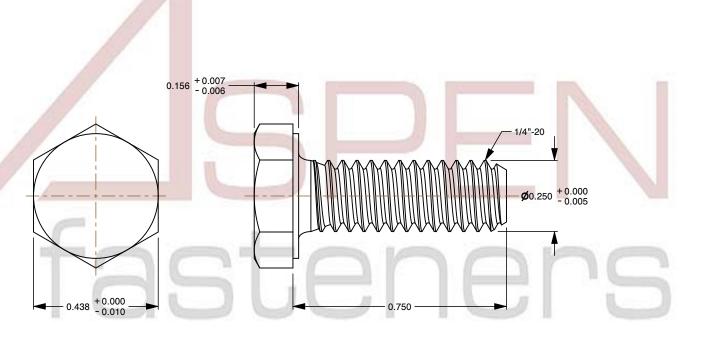

## Notes:

1. Category: Cap Screws

2. System of Measurement: Inch

3. Head Style: Hex Head

4. Head Style Detail: Washer Face

5. Drive Style: External Hex Drive

6. Thread Direction: Right-Hand Thread

7. Point: Chamfered Point

8. Material: Stainless Steel

9. Material Grade: AISI 316 Stainless Steel

10. Coating: Uncoated

11. Standards and Specifications: ASTM F593

This file and any associated information and specifications are provided for reference and evaluation purposes only and is subject to change without notice. Aspen Fasteners Inc. makes

SCALE 2.966

PRODUCT NAME 1/4"-20 X 3/4" Hex Head Cap Screws Bolts, AISI 316 Stainless Steel, ASTM F593

PART NUMBER: ST313-1420X34

UNIT INCHES

ISSUED 2024-01-09

SHEET 1 of 1