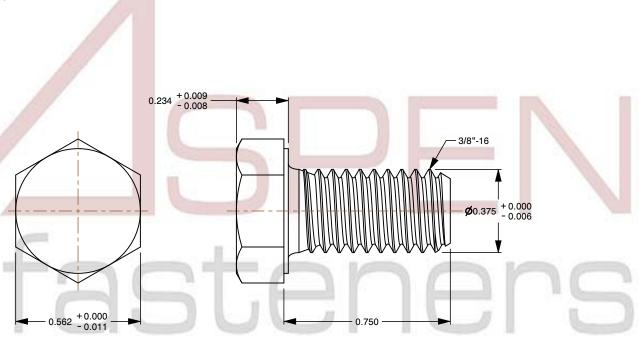

## Notes:

1. Category: Cap Screws

2. System of Measurement: Inch

3. Head Style: Hex Head

4. Head Style Detail: Washer Face

5. Drive Style: External Hex Drive

6. Thread Direction: Right-Hand Thread

7. Point: Chamfered Point8. Material: Stainless Steel

9. Material Grade: AISI 316L Stainless Steel

10. Coating: Uncoated

11. Standards and Specifications: ASME B18.2.1

This file and any associated information and specifications are provided for reference and evaluation purposes only and is subject to change without notice. Aspen Fasteners Inc. makes

SCALE 2.311

PRODUCT NAME 3/8"-16 X 3/4" Hex Head Cap Screws Bolts, AISI 316L Stainless Steel

PART NUMBER: ST314-3816X34

UNIT INCHES

ISSUED 2024-01-09

SHEET 1 of 1