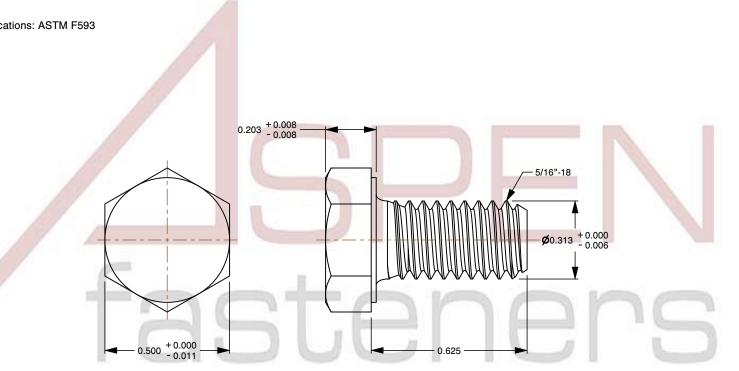

## Notes:

1. Category: Cap Screws

2. System of Measurement: Inch

3. Head Style: Hex Head

4. Head Style Detail: Washer Face

5. Drive Style: External Hex Drive

6. Thread Direction: Right-Hand Thread

7. Point: Chamfered Point

8. Material: Stainless Steel

9. Material Grade: 18-8 Stainless Steel

10. Coating: Uncoated

11. Standards and Specifications: ASTM F593

This file and any associated information and specifications are provided for reference and evaluation purposes only and is subject to change without notice. Aspen Fasteners Inc. makes

SCALE 2.598

PRODUCT NAME 5/16"-18 X 5/8" Hex Head Cap Screws Bolts, Coarse Thread, Stainless Steel, ASTM F593

PART NUMBER: ST316-51618X58

UNIT INCHES

ISSUED 2024-01-09

SHEET 1 of 1