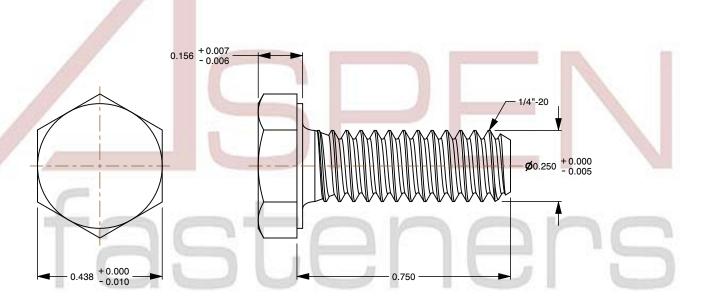

## Notes:

1. Category: Cap Screws

2. System of Measurement: Inch

3. Head Style: Hex Head

4. Head Style Detail: Washer Face

5. Drive Style: External Hex Drive

6. Thread Direction: Right-Hand Thread

7. Point: Chamfered Point

8. Material: Stainless Steel

9. Material Grade: AISI 410 Stainless Steel

10. Coating: Uncoated

11. Standards and Specifications: ASME B18.2.1

This file and any associated information and specifications are provided for reference and evaluation purposes only and is subject to change without notice. Aspen Fasteners Inc. makes

SCALE 2.966

PRODUCT NAME 1/4"-20 X 3/4" Hex Head Cap Screws Bolts, AISI 410 Stainless Steel

PART NUMBER: ST317-1420X34

UNIT INCHES

ISSUED 2024-01-09

SHEET 1 of 1