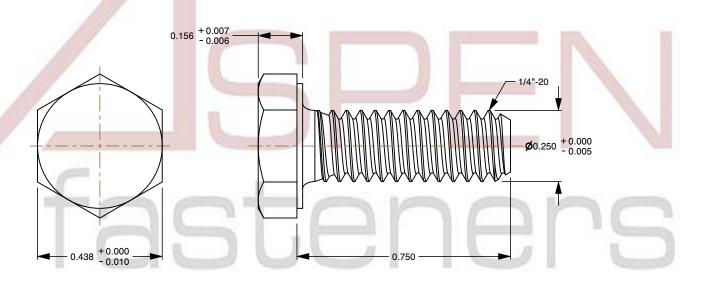

## Notes:

1. Category: Cap Screws

2. System of Measurement: Inch

3. Head Style: Hex Head

4. Head Style Detail: Washer Face

5. Drive Style: External Hex Drive

6. Thread Length: Full Thread

7. Thread Direction: Right-Hand Thread

8. Point: Chamfered Point9. Material: Stainless Steel

10. Material Grade: AISI 316 Stainless Steel

11. Coating: Uncoated

12. Standards and Specifications: ASME B18.2.1

This file and any associated information and specifications are provided for reference and evaluation purposes only and is subject to change without notice. Aspen Fasteners Inc. makes

SCALE 2.966

PRODUCT NAME 1/4"-20 X 3/4" Hex Head Cap Screws Bolts, Full Thread, AISI 316 Stainless Steel

PART NUMBER: ST318-1420X34

UNIT INCHES

ISSUED 2024-01-09

SHEET 1 of 1