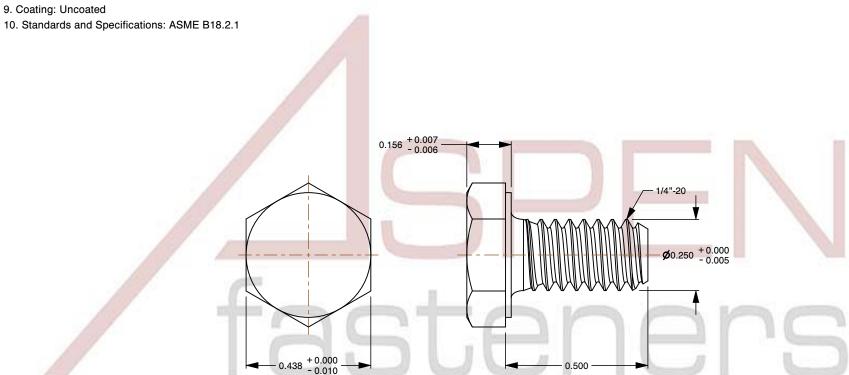

## Notes:

1. Category: Cap Screws

2. System of Measurement: Inch

3. Head Style: Hex Head

4. Head Style Detail: Washer Face

5. Drive Style: External Hex Drive

6. Thread Direction: Right-Hand Thread

7. Point: Chamfered Point

8. Material: Silicon Bronze

This file and any associated information and specifications are provided for reference and evaluation purposes only and is subject to change without notice. Aspen Fasteners Inc. makes

SCALE 2.966

| PRODUCT NAME                              |
|-------------------------------------------|
| 1/4"-20 X 1/2" Hex Head Cap Screws Bolts, |
| Silicon Bronze                            |

PART NUMBER: BO118-1420X12