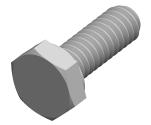

## Notes:

1. Category: Cap Screws

2. System of Measurement: Inch

3. Head Style: Hex Head

4. Head Style Detail: Washer Face

5. Drive Style: External Hex Drive

6. Thread Direction: Right-Hand Thread

7. Point: Chamfered Point

8. Material: Silicon Bronze

9. Coating: Uncoated

This file and any associated information and specifications are provided for reference and evaluation purposes only and is subject to change without notice. Aspen Fasteners Inc. makes

SCALE 2.966

PRODUCT NAME 1/4"-20 X 3/4" Hex Head Cap Screws Bolts, Silicon Bronze

PART NUMBER: BO118-1420X34

UNIT INCHES

ISSUED 2024-01-09

SHEET 1 of 1