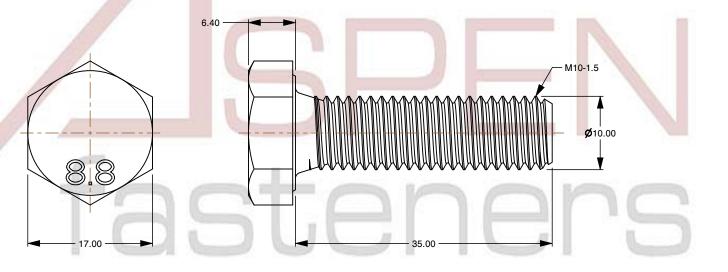

## Notes:

1. Category: Cap Screws

2. System of Measurement: Metric

3. Head Style: Hex Head

4. Head Style Detail: Washer Face

5. Drive Style: External Hex Drive

6. Pitch: Coarse Thread

7. Thread Length: Full Thread

8. Thread Direction: Right-Hand Thread

9. Point: Chamfered Point

10. Material: Steel

11. Material Grade: Class 8.8 Steel

12. Material Processes: Quenched and Tempered

13. Coating: Zinc Plated14. Coating Color: Clear

15. Standards and Specifications: DIN 933 / ISO 4017

This file and any associated information and specifications are provided for reference and evaluation purposes only and is subject to change without notice. Aspen Fasteners Inc. makes

SCALE 1.941

PRODUCT NAME
M10-1.5 X 35mm DIN 933 / ISO 4017, Metric,
Hex Head Cap Screws Bolts, Full Thread,
Class 8.8 Steel, Zinc Plated

PART NUMBER: ME001-1015X35

UNIT MILLIMETERS

> ISSUED 2024-01-08

SHEET 1 of 1