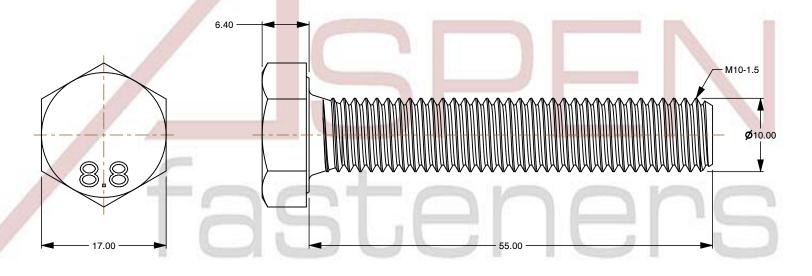

## Notes:

1. Category: Cap Screws

2. System of Measurement: Metric

3. Head Style: Hex Head

4. Head Style Detail: Washer Face

5. Drive Style: External Hex Drive

6. Pitch: Coarse Thread

7. Thread Length: Full Thread

8. Thread Direction: Right-Hand Thread

9. Point: Chamfered Point

10. Material: Steel

11. Material Grade: Class 8.8 Steel

12. Material Processes: Quenched and Tempered

13. Coating: Zinc Plated14. Coating Color: Clear

15. Standards and Specifications: DIN 933 / ISO 4017

This file and any associated information and specifications are provided for reference and evaluation purposes only and is subject to change without notice. Aspen Fasteners Inc. makes

SCALE 1.941

PRODUCT NAME
M10-1.5 X 55mm DIN 933 / ISO 4017, Metric,
Hex Head Cap Screws Bolts, Full Thread,
Class 8.8 Steel, Zinc Plated

PART NUMBER: ME001-1015X55

UNIT MILLIMETERS

> ISSUED 2024-01-08

SHEET 1 of 1