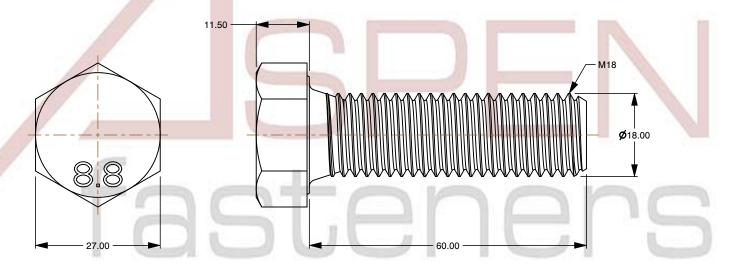

## Notes:

1. Category: Cap Screws

2. System of Measurement: Metric

3. Head Style: Hex Head

4. Head Style Detail: Washer Face

5. Drive Style: External Hex Drive

6. Pitch: Coarse Thread

7. Thread Length: Full Thread

8. Thread Direction: Right-Hand Thread

9. Point: Chamfered Point

10. Material: Steel

11. Material Grade: Class 8.8 Steel

12. Material Processes: Quenched and Tempered

13. Coating: Zinc Plated

14. Coating Color: Clear

15. Standards and Specifications: DIN 933 / ISO 4017

This file and any associated information and specifications are provided for reference and evaluation purposes only and is subject to change without notice. Aspen Fasteners Inc. makes

SCALE 1.222

PRODUCT NAME
M18 X 60mm DIN 933 / ISO 4017, Metric,
Hex Head Cap Screws Bolts, Full Thread,
Class 8.8 Steel, Zinc Plated

PART NUMBER: ME001-18X60

UNIT MILLIMETERS

> ISSUED 2024-01-08

SHEET 1 of 1