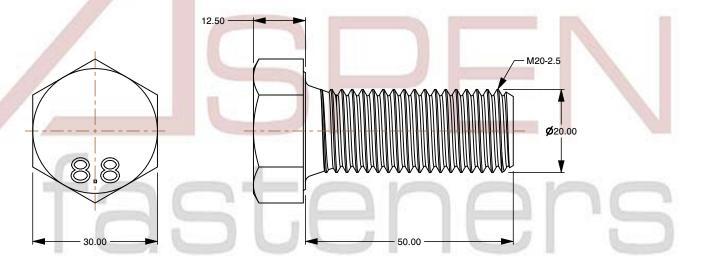

## Notes:

1. Category: Cap Screws

2. System of Measurement: Metric

3. Head Style: Hex Head

4. Head Style Detail: Washer Face

5. Drive Style: External Hex Drive

6. Pitch: Coarse Thread

7. Thread Length: Full Thread

8. Thread Direction: Right-Hand Thread

9. Point: Chamfered Point

10. Material: Steel

11. Material Grade: Class 8.8 Steel

12. Material Processes: Quenched and Tempered

13. Coating: Zinc Plated14. Coating Color: Clear

15. Standards and Specifications: DIN 933 / ISO 4017

This file and any associated information and specifications are provided for reference and evaluation purposes only and is subject to change without notice. Aspen Fasteners Inc. makes

SCALE 1.100

PRODUCT NAME
M20-2.5 X 50mm DIN 933 / ISO 4017, Metric,
Hex Head Cap Screws Bolts, Full Thread,
Class 8.8 Steel, Zinc Plated

PART NUMBER: ME001-2025X50

UNIT MILLIMETERS

> ISSUED 2024-01-08

SHEET 1 of 1