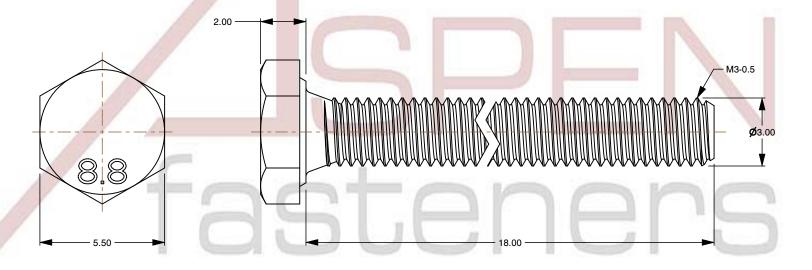

1. Category: Cap Screws

2. System of Measurement: Metric

3. Head Style: Hex Head

4. Head Style Detail: Washer Face

5. Drive Style: External Hex Drive

6. Pitch: Coarse Thread

7. Thread Length: Full Thread

8. Thread Direction: Right-Hand Thread

9. Point: Chamfered Point

10. Material: Steel

11. Material Grade: Class 8.8 Steel

12. Material Processes: Quenched and Tempered

13. Coating: Zinc Plated14. Coating Color: Clear

15. Standards and Specifications: DIN 933 / ISO 4017

SCALE 5.999

PRODUCT NAME
M3-0.5 X 18mm DIN 933 / ISO 4017, Metric,
Hex Head Cap Screws Bolts, Full Thread,
Class 8.8 Steel, Zinc Plated

PART NUMBER: ME001-305X18

UNIT MILLIMETERS

> ISSUED 2024-01-08

SHEET 1 of 1