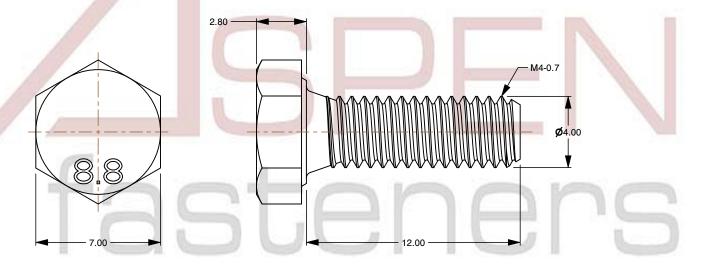

## Notes:

1. Category: Cap Screws

2. System of Measurement: Metric

3. Head Style: Hex Head

4. Head Style Detail: Washer Face

5. Drive Style: External Hex Drive

6. Pitch: Coarse Thread

7. Thread Length: Full Thread

8. Thread Direction: Right-Hand Thread

9. Point: Chamfered Point

10. Material: Steel

11. Material Grade: Class 8.8 Steel

12. Material Processes: Quenched and Tempered

13. Coating: Zinc Plated14. Coating Color: Clear

15. Standards and Specifications: DIN 933 / ISO 4017

This file and any associated information and specifications are provided for reference and evaluation purposes only and is subject to change without notice. Aspen Fasteners Inc. makes

SCALE 4.714

PRODUCT NAME
M4-0.7 X 12mm DIN 933 / ISO 4017, Metric,
Hex Head Cap Screws Bolts, Full Thread,
Class 8.8 Steel, Zinc Plated

PART NUMBER: ME001-407X12

UNIT MILLIMETERS

> ISSUED 2024-01-08

SHEET 1 of 1