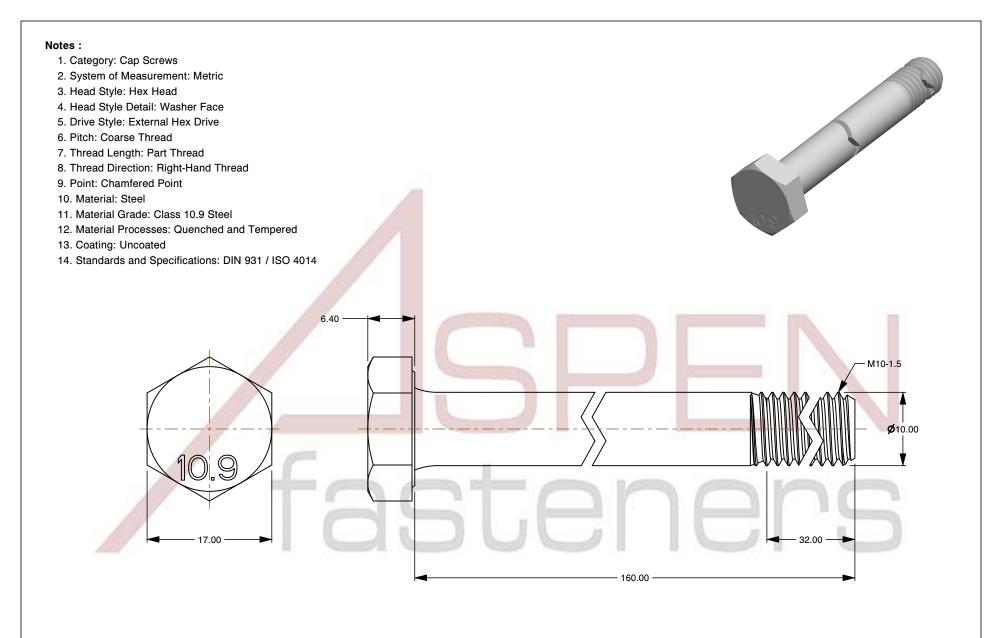

SCALE 1.941

PRODUCT NAME M10-1.5 X 160mm DIN 931 / ISO 4014, Metric, Hex Head Cap Screws Bolts, Part Thread,

Class 10.9 Steel, Plain

PART NUMBER: ME004-1015X160

UNIT MILLIMETERS

> ISSUED 2024-01-08

SHEET 1 of 1