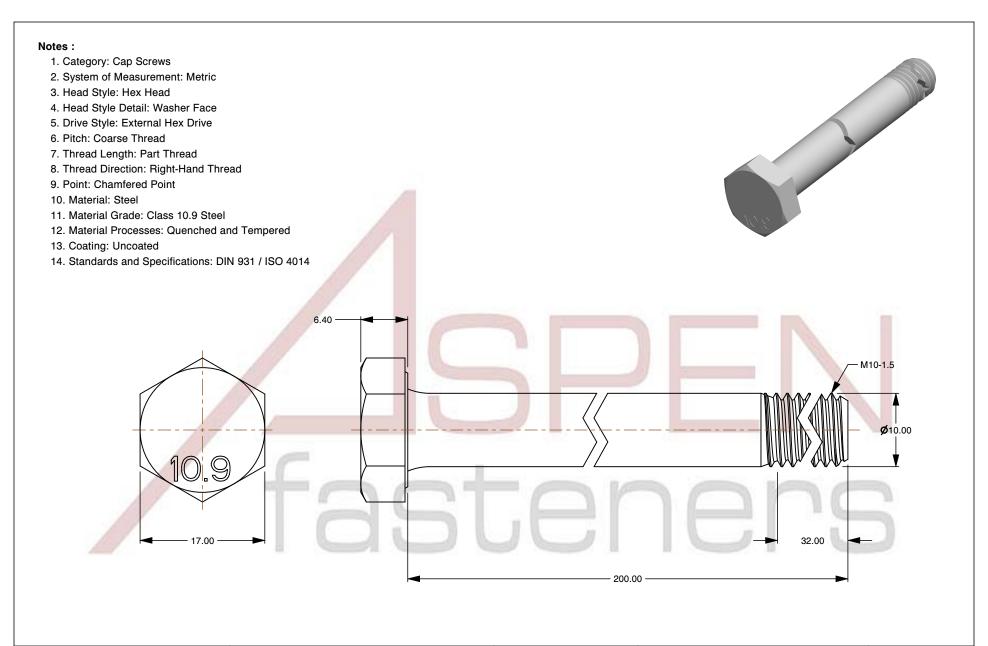

SCALE 1.941

M10-1.5 X 200mm DIN 931 / ISO 4014, Metric, Hex Head Cap Screws Bolts, Part Thread, Class 10.9 Steel, Plain

PRODUCT NAME

PART NUMBER: ME004-1015X200

UNIT MILLIMETERS

> ISSUED 2024-01-08

SHEET 1 of 1