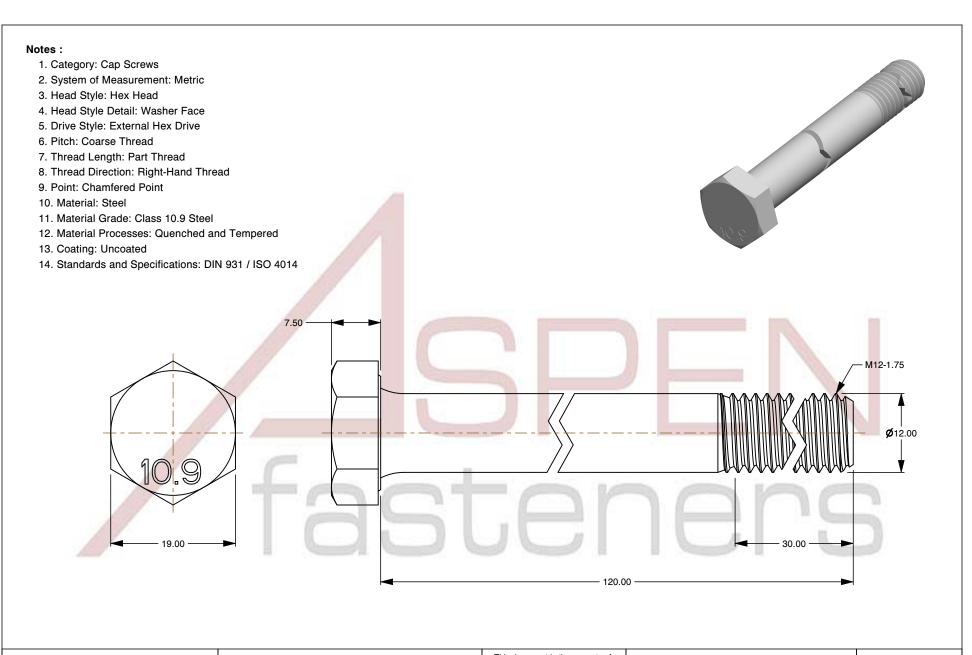

SCALE 1.737

PRODUCT NAME
M12-1.75 X 120mm DIN 931 / ISO 4014, Metric,
Hex Head Cap Screws Bolts, Part Thread,
Class 10.9 Steel, Plain

PART NUMBER: ME004-12175X120

UNIT MILLIMETERS

> ISSUED 2024-01-08

SHEET 1 of 1