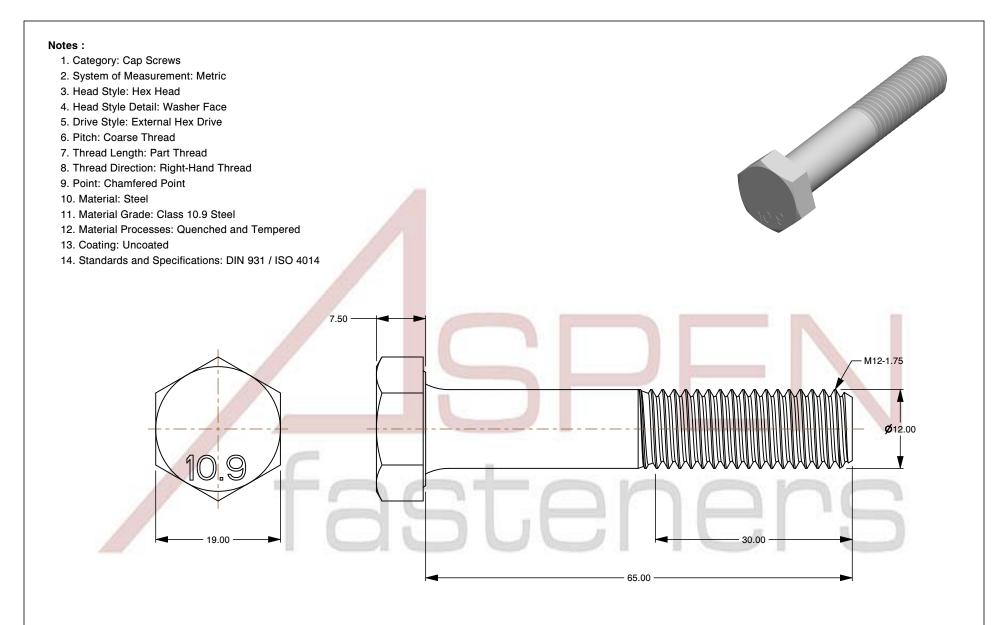

SCALE 1.737

PRODUCT NAME
M12-1.75 X 65mm DIN 931 / ISO 4014, Metric,
Hex Head Cap Screws Bolts, Part Thread,
Class 10 9 Steel, Plain

Class 10.9 Steel, Plain

PART NUMBER: ME004-12175X65

UNIT MILLIMETERS

> ISSUED 2024-01-08