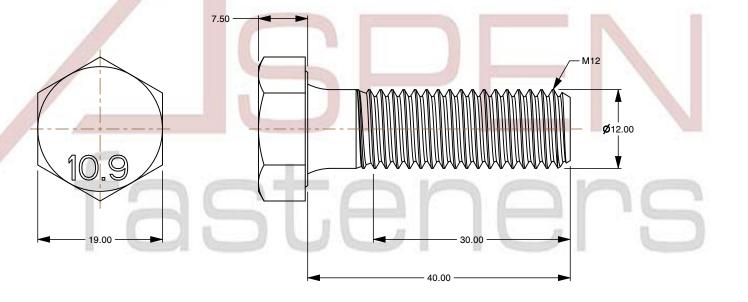

1. Category: Cap Screws

2. System of Measurement: Metric

3. Head Style: Hex Head

4. Head Style Detail: Washer Face

5. Drive Style: External Hex Drive

6. Pitch: Coarse Thread

7. Thread Length: Part Thread

8. Thread Direction: Right-Hand Thread

9. Point: Chamfered Point

10. Material: Steel

11. Material Grade: Class 10.9 Steel

12. Material Processes: Quenched and Tempered

13. Coating: Uncoated

14. Standards and Specifications: DIN 931 / ISO 4014

This file and any associated information and specifications are provided for reference and evaluation purposes only and is subject to change without notice. Aspen Fasteners Inc. makes

SCALE 1.737

PRODUCT NAME
M12 X 40mm DIN 931 / ISO 4014, Metric,
Hex Head Cap Screws Bolts, Part Thread,
Class 10.9 Steel, Plain

PART NUMBER: ME004-12X40

UNIT MILLIMETERS

> ISSUED 2024-01-08

SHEET 1 of 1