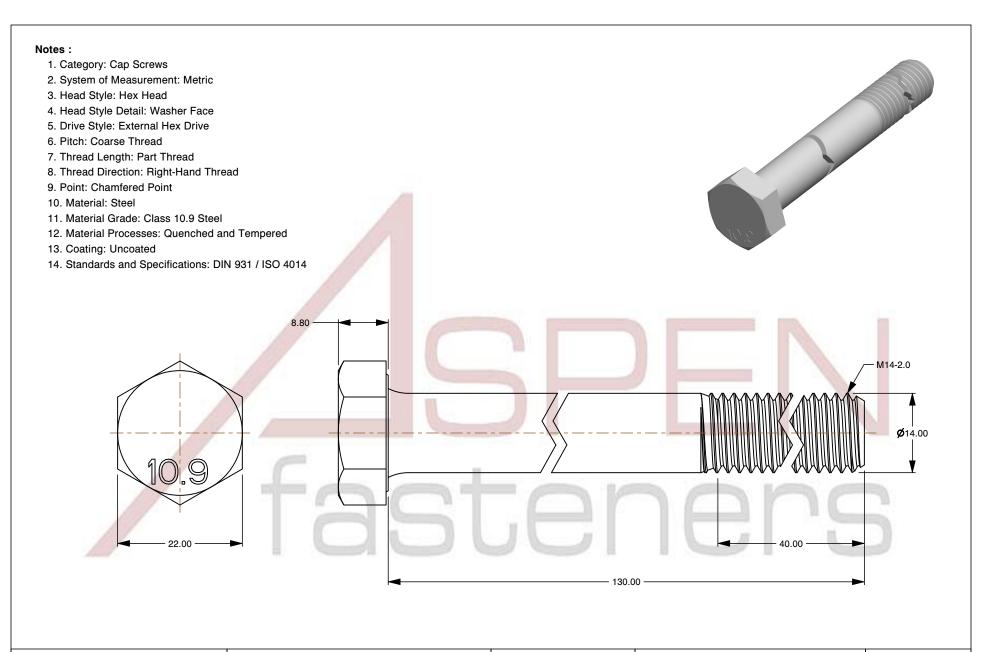

SCALE 1.500

PRODUCT NAME
M14-2.0 X 130mm DIN 931 / ISO 4014, Metric,
Hex Head Cap Screws Bolts, Part Thread,
Class 10.9 Steel, Plain

PART NUMBER: ME004-1420X130

UNIT MILLIMETERS

> ISSUED 2024-01-08

SHEET 1 of 1