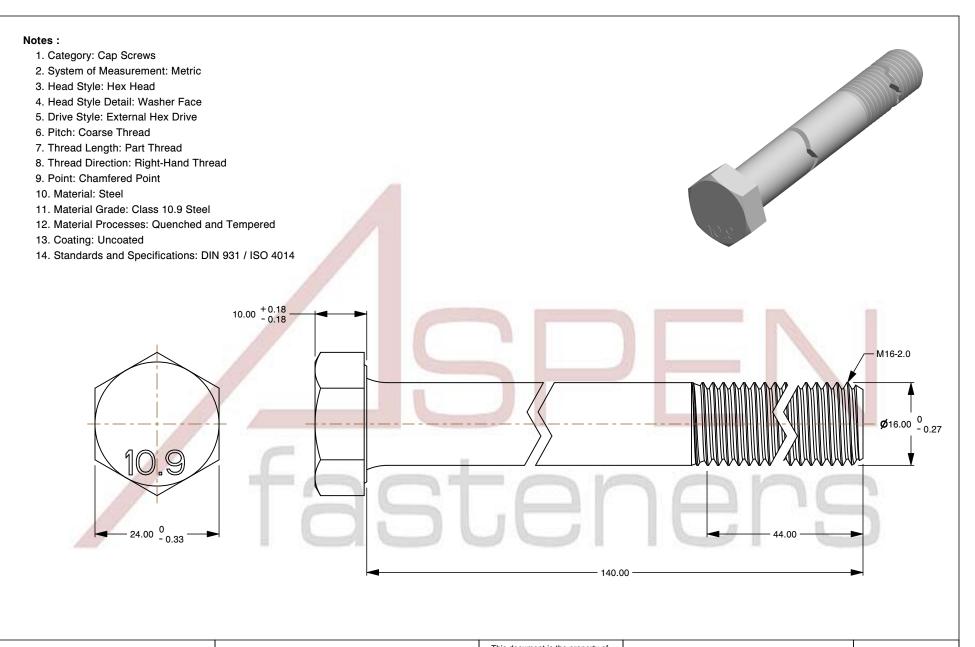

SCALE 1.368

PRODUCT NAME
M16-2.0 X 140mm DIN 931 / ISO 4014, Metric,
Hex Head Cap Screws Bolts, Part Thread,
Class 10.9 Steel, Plain

PART NUMBER: ME004-1620X140

UNIT MILLIMETERS

> ISSUED 2024-07-03

SHEET 1 of 1