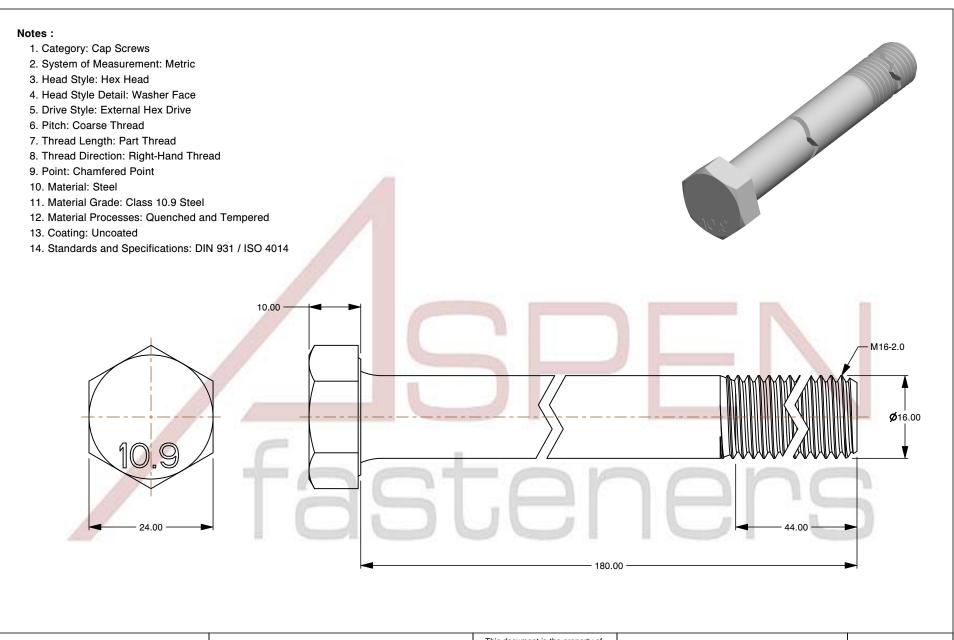

SCALE 1.368

PRODUCT NAME
M16-2.0 X 180mm DIN 931 / ISO 4014, Metric,
Hex Head Cap Screws Bolts, Part Thread,
Class 10.9 Steel, Plain

PART NUMBER: ME004-1620X180

UNIT MILLIMETERS

> ISSUED 2024-01-08

SHEET 1 of 1