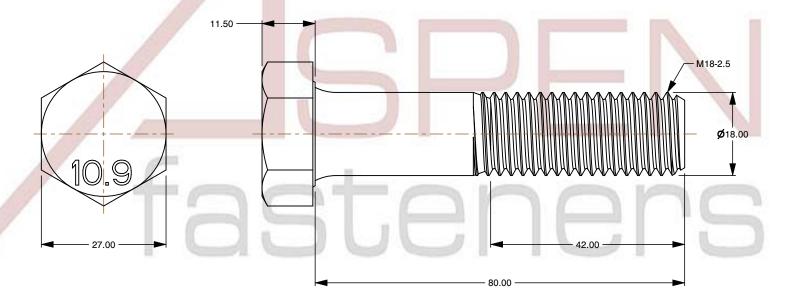

SCALE 1.222

PRODUCT NAME
M18-2.5 X 80mm DIN 931 / ISO 4014, Metric,
Hex Head Cap Screws Bolts, Part Thread,
Class 10.9 Steel, Plain

PART NUMBER: ME004-1825X80

UNIT MILLIMETERS

> ISSUED 2024-01-08

SHEET 1 of 1