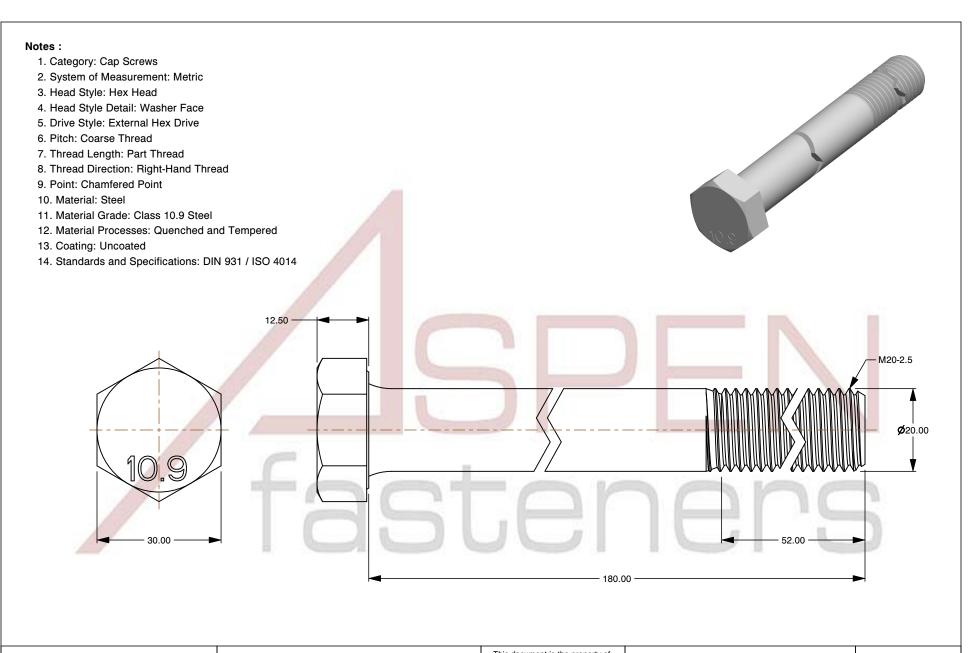

SCALE 1.094

PRODUCT NAME M20-2.5 X 180mm DIN 931 / ISO 4014, Metric, Hex Head Cap Screws Bolts, Part Thread,

Class 10.9 Steel, Plain

PART NUMBER: ME004-2025X180

UNIT MILLIMETERS

> ISSUED 2024-01-08

SHEET 1 of 1