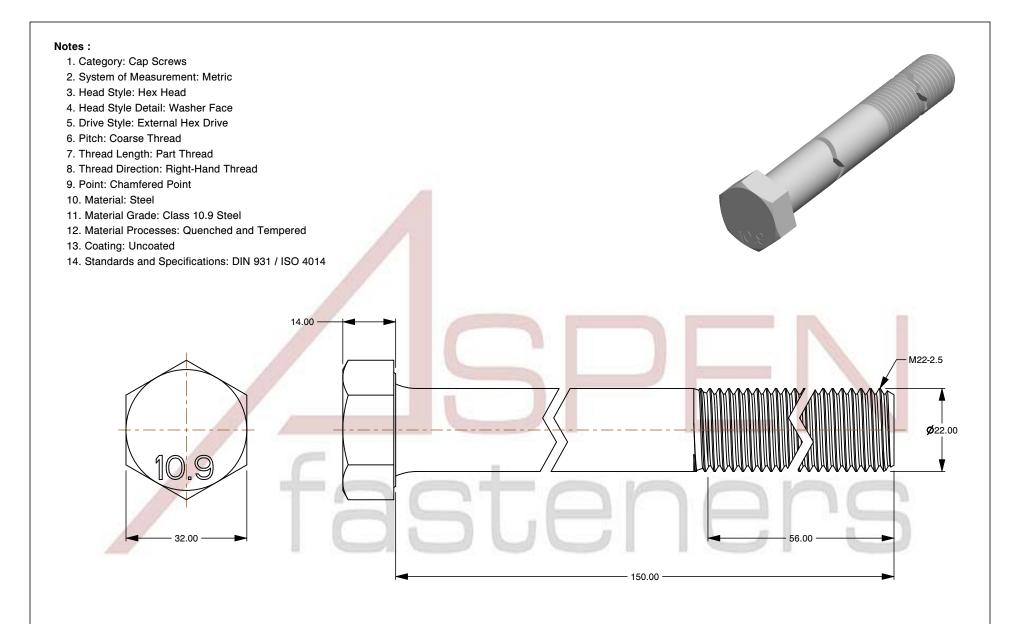

SCALE 0.999

PRODUCT NAME
M22-2.5 X 150mm DIN 931 / ISO 4014, Metric,
Hex Head Cap Screws Bolts, Part Thread,
Class 10.9 Steel, Plain

PART NUMBER: ME004-2225X150

UNIT MILLIMETERS

> ISSUED 2024-01-08

SHEET 1 of 1