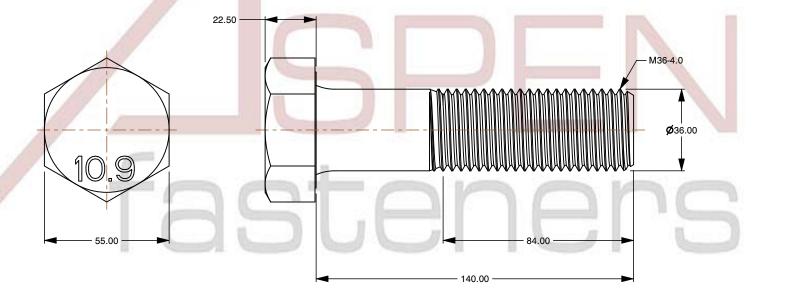

SCALE 0.600

PRODUCT NAME
M36-4.0 X 140mm DIN 931 / ISO 4014, Metric,
Hex Head Cap Screws Bolts, Part Thread,
Class 10.9 Steel, Plain

PART NUMBER: ME004-3640X140

UNIT MILLIMETERS

> ISSUED 2024-01-08

SHEET 1 of 1