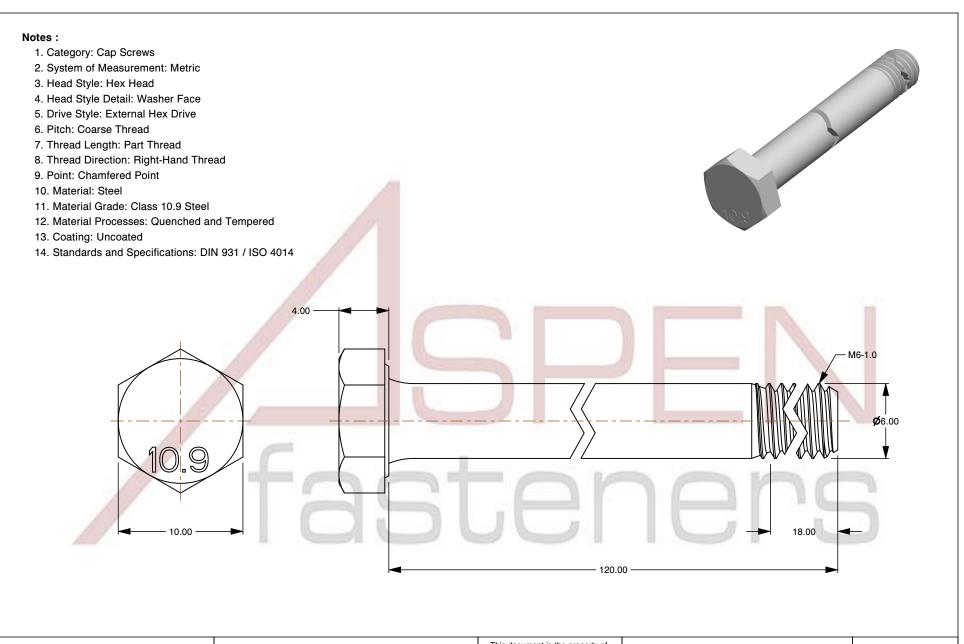

SCALE 3.300

PRODUCT NAME
M6-1.0 X 120mm DIN 931 / ISO 4014, Metric,
Hex Head Cap Screws Bolts, Part Thread,

Class 10.9 Steel, Plain

PART NUMBER: ME004-610X120

UNIT MILLIMETERS

> ISSUED 2024-01-08

SHEET 1 of 1