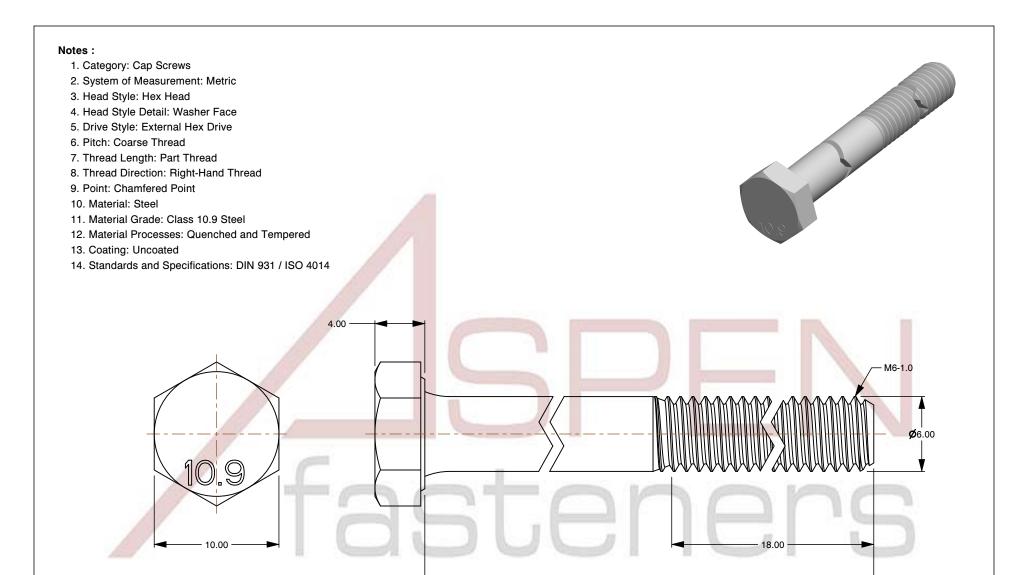

40.00

SCALE 3.300

PRODUCT NAME
M6-1.0 X 40mm DIN 931 / ISO 4014, Metric,
Hex Head Cap Screws Bolts, Part Thread,
Class 10.9 Steel, Plain

PART NUMBER: ME004-610X40

UNIT MILLIMETERS

> ISSUED 2024-01-08

SHEET 1 of 1