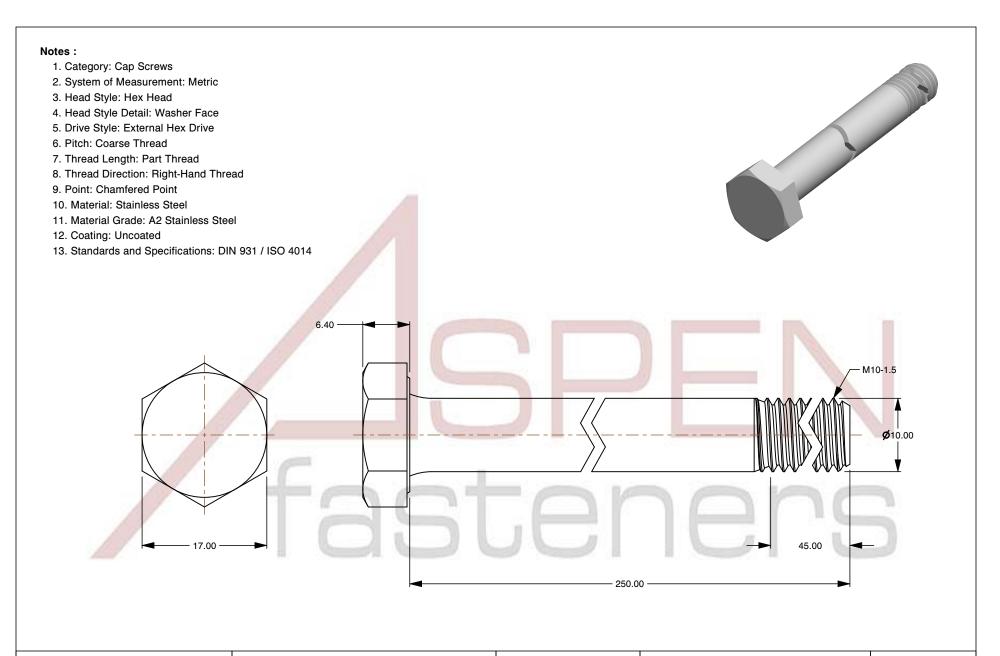

SCALE 1.941

M10-1.5 X 250mm DIN 931 / ISO 4014, Metric, Hex Head Cap Screws Bolts, Part Thread, A2 Stainless Steel

PRODUCT NAME

PART NUMBER: ME129-1015X250

UNIT MILLIMETERS

> ISSUED 2024-01-08

SHEET 1 of 1