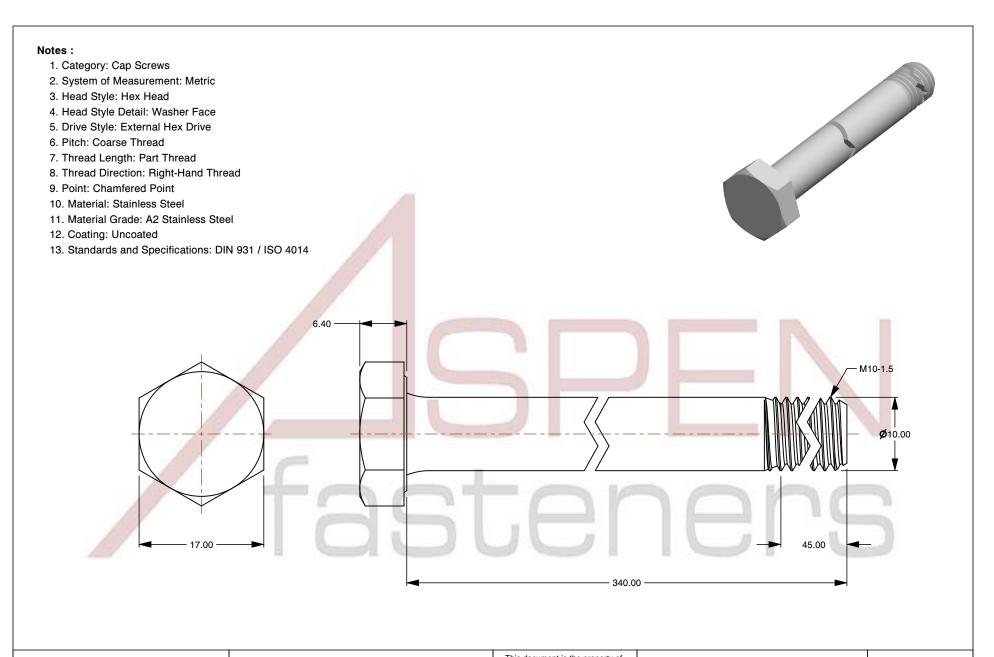

PRODUCT NAME
M10-1.5 X 340mm DIN 931 / ISO 4014, Metric,
Hex Head Cap Screws Bolts, Part Thread,
A2 Stainless Steel

ISSUED 2024-01-08

UNIT

MILLIMETERS

SCALE 1.941 PART NUMBER: ME129-1015X340

SHEET 1 of 1