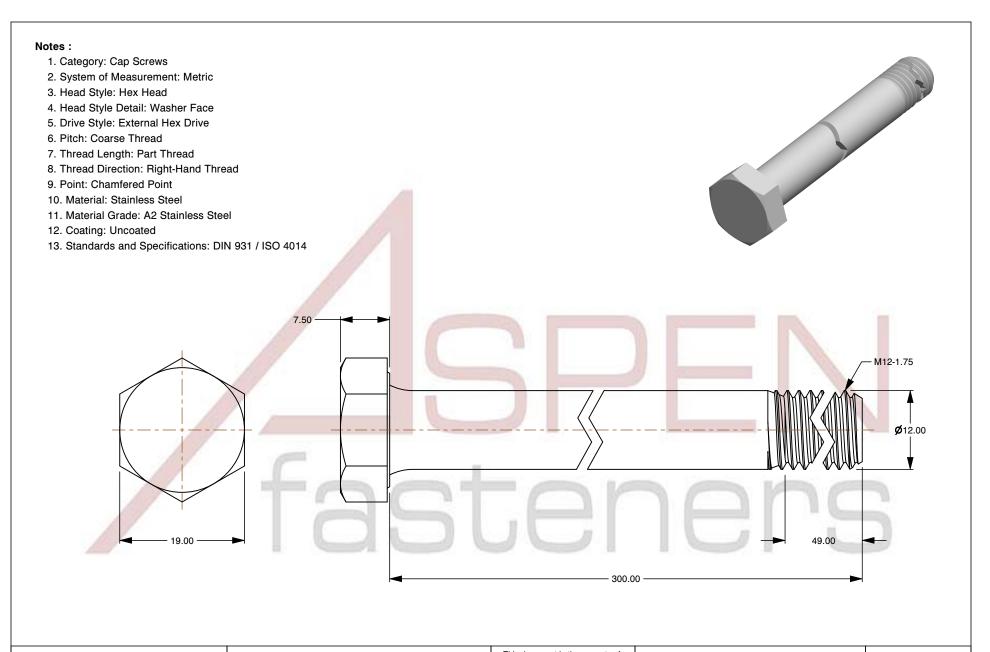

SCALE 1.737

M12-1.75 X 300mm DIN 931 / ISO 4014, Metric, Hex Head Cap Screws Bolts, Part Thread, A2 Stainless Steel

PRODUCT NAME

PART NUMBER: ME129-12175X300

UNIT MILLIMETERS

> ISSUED 2024-01-08

SHEET 1 of 1