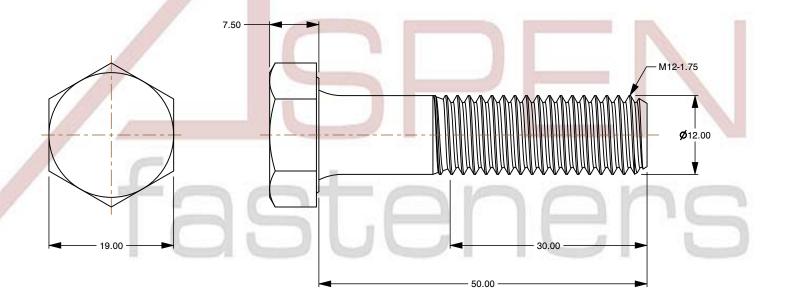

SCALE 1.737

PRODUCT NAME
M12-1.75 X 50mm DIN 931 / ISO 4014, Metric,
Hex Head Cap Screws Bolts, Part Thread,
A2 Stainless Steel

PART NUMBER: ME129-12175X50

UNIT MILLIMETERS

> ISSUED 2024-01-08

SHEET 1 of 1