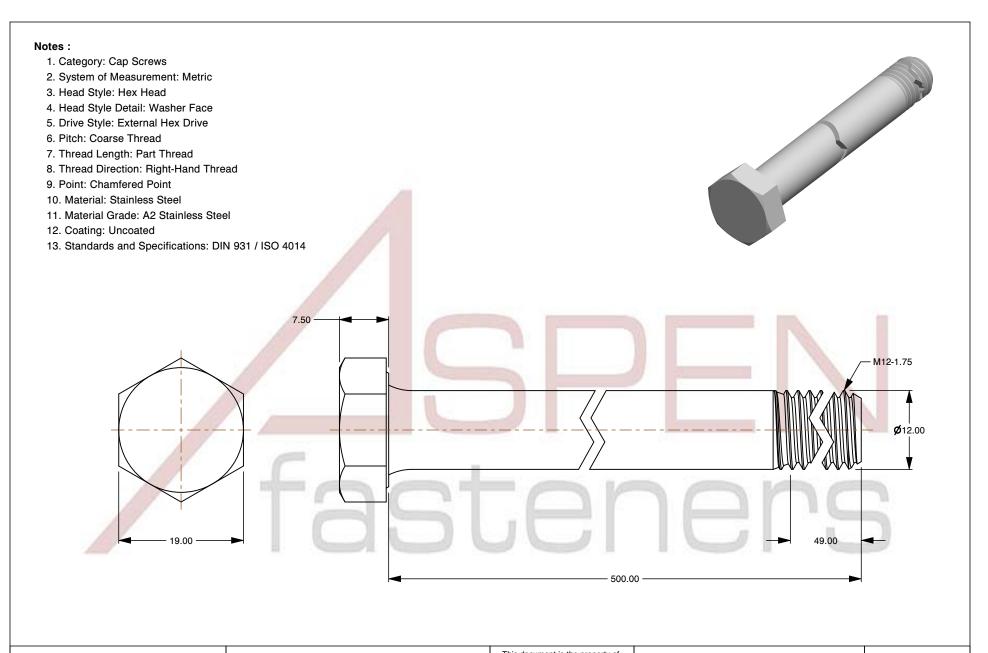

SCALE 1.737

PRODUCT NAME
M12-1.75 X 500mm DIN 931 / ISO 4014, Metric,
Hex Head Cap Screws Bolts, Part Thread,
A2 Stainless Steel

PART NUMBER: ME129-12175X500

UNIT MILLIMETERS

> ISSUED 2024-01-08

SHEET 1 of 1