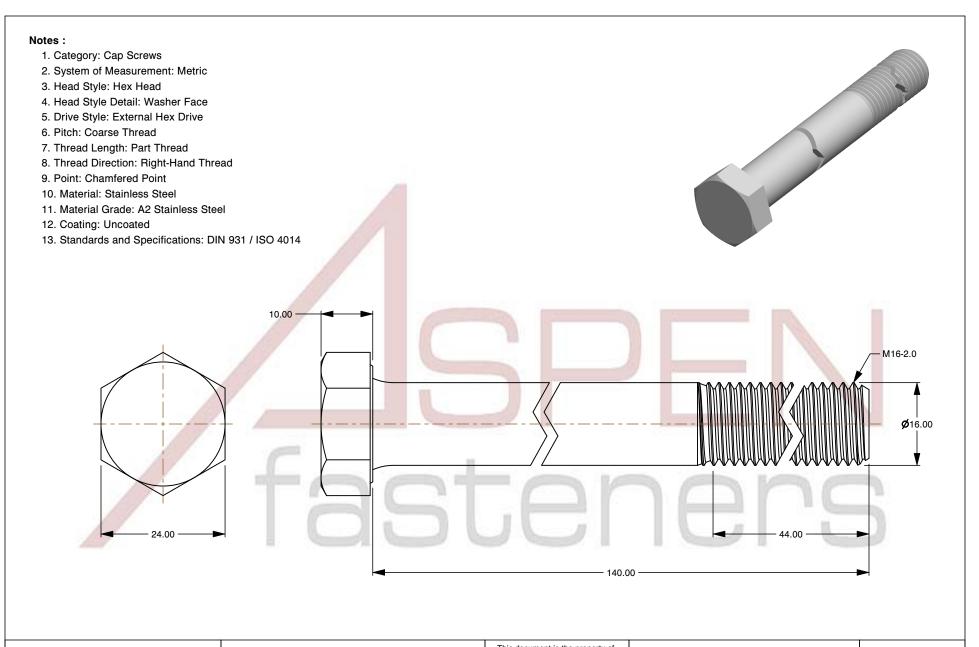

M16-2.0 X 140mm DIN 931 / ISO 4014, Metric, Hex Head Cap Screws Bolts, Part Thread, A2 Stainless Steel

PRODUCT NAME

ISSUED 2024-01-08

UNIT

MILLIMETERS

SCALE 1.368

PART NUMBER: ME129-1620X140

SHEET 1 of 1