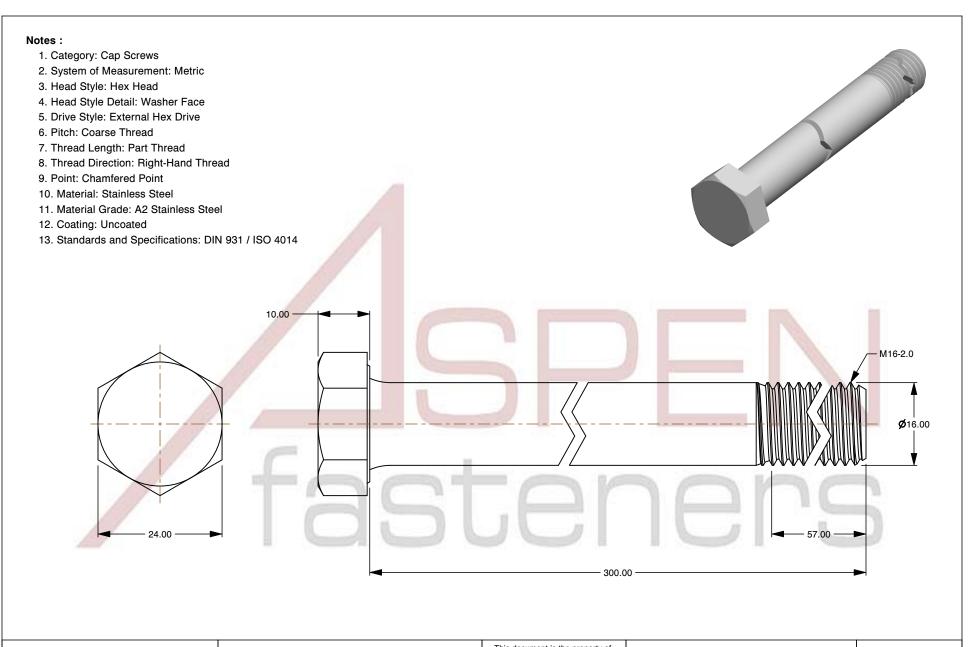

PRODUCT NAME
M16-2.0 X 300mm DIN 931 / ISO 4014, Metric,
Hex Head Cap Screws Bolts, Part Thread,
A2 Stainless Steel

ISSUED 2024-01-08

UNIT

SCALE 1.368

PART NUMBER: ME129-1620X300

SHEET 1 of 1