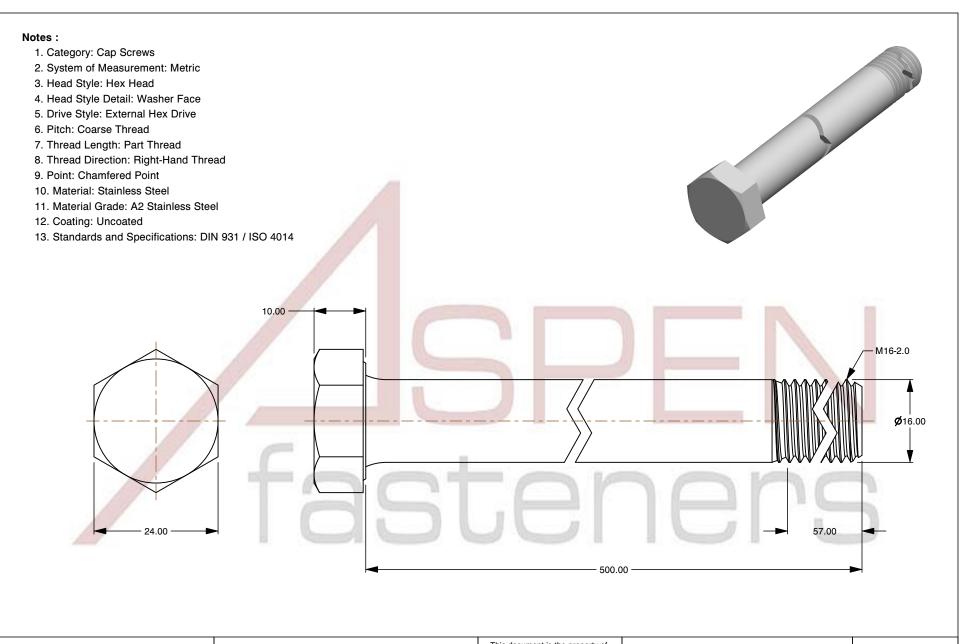

PRODUCT NAME
M16-2.0 X 500mm DIN 931 / ISO 4014, Metric,
Hex Head Cap Screws Bolts, Part Thread,
A2 Stainless Steel

ISSUED 2024-01-08

UNIT

MILLIMETERS

SCALE 1.368

PART NUMBER: ME129-1620X500

SHEET 1 of 1