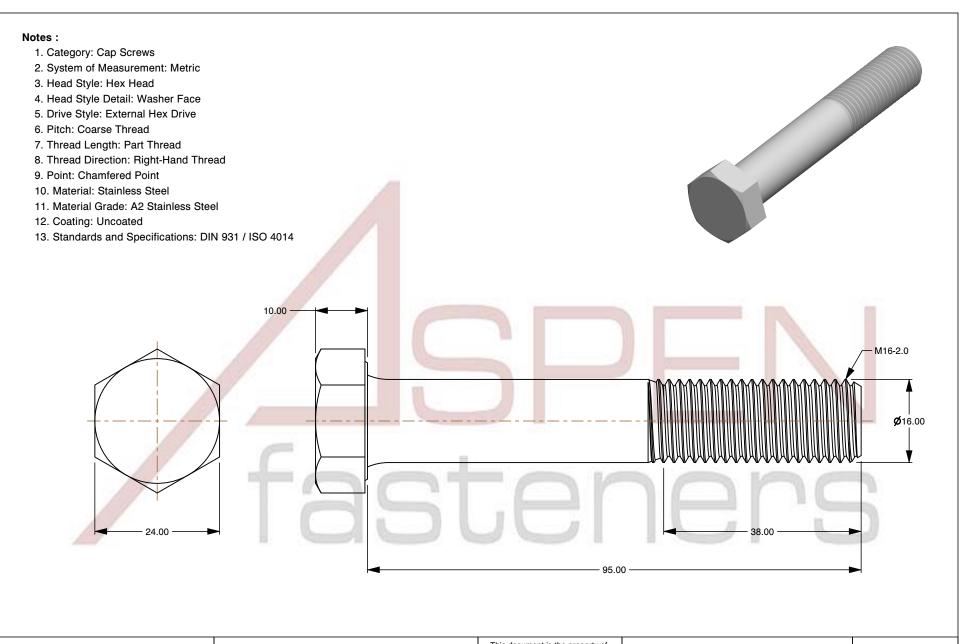

SCALE 1.375

PRODUCT NAME
M16-2.0 X 95mm DIN 931 / ISO 4014, Metric,
Hex Head Cap Screws Bolts, Part Thread,
A2 Stainless Steel

PART NUMBER: ME129-1620X95

UNIT MILLIMETERS

> ISSUED 2024-01-08

SHEET 1 of 1