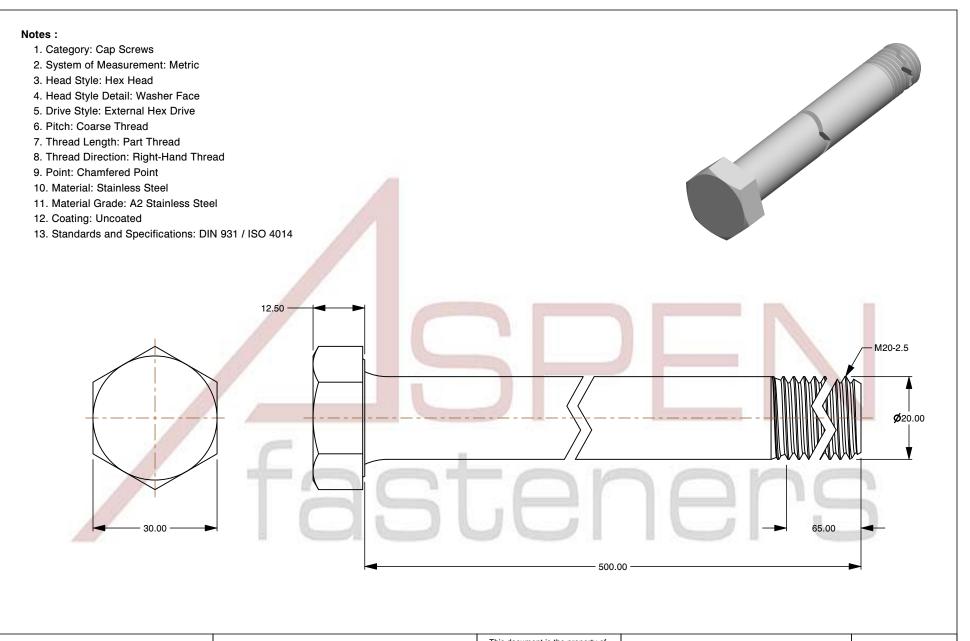

PRODUCT NAME
M20-2.5 X 500mm DIN 931 / ISO 4014, Metric,
Hex Head Cap Screws Bolts, Part Thread,
A2 Stainless Steel

ISSUED 2024-01-08

SCALE 1.094 PART NUMBER: ME129-2025X500

SHEET 1 of 1

UNIT

MILLIMETERS